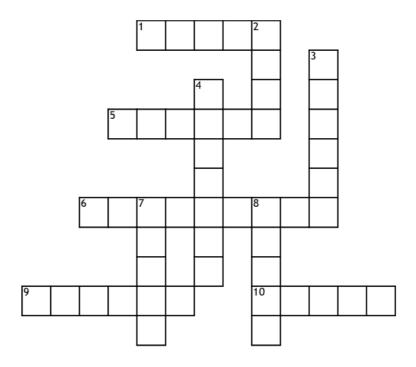

## **CROSSWORD**

#### **Across:**

- 1) The mother of Prince William.
- 5) The name of Prince Harry's son.
- 6) The name of Prince George's younger sister.
- 9) The first name of the Duke of Edinburgh.
- 10) The number of grandchildren the Queen has.

## **Down:**

- 2) Queen Elizabeth's only daughter.
- 3) Prince Edward's wife.
- 4) The current heir to the throne.
- 7) The month of the Queen's real birthday.
- 8) The number of children William and Kate have.