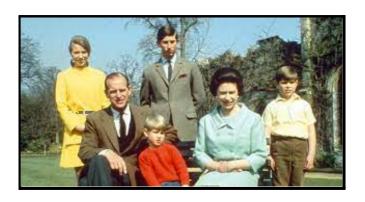

# Royal family portraits and fashion throughout the years

1960 - Princess Margaret's Wedding Day

1973 - Princess Anne's Wedding Day

1981 - Prince Charles and Princess Diana's Wedding Day

1997 - An official portrait after Prince William's Confirmation