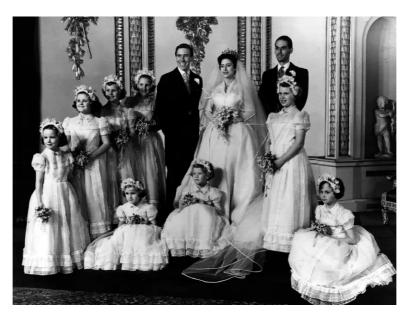

# Royal family portraits and fashion throughout the years

1960 - Princess Margaret's Wedding Day

1973 - Princess Anne's Wedding Day

1981 - Prince Charles and Princess Diana's Wedding Day

1997 - An official portrait after Prince William's Confirmation