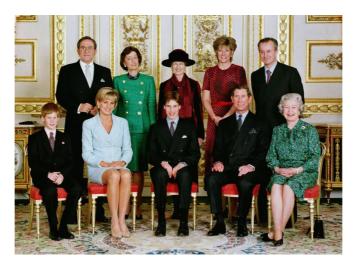

# Royal family portraits and fashion throughout the years

1960 - Princess Margaret's Wedding Day

1973 - Princess Anne's Wedding Day

1981 - Prince Charles and Princess Diana's Wedding Day

1997 - An official portrait after Prince William's Confirmation