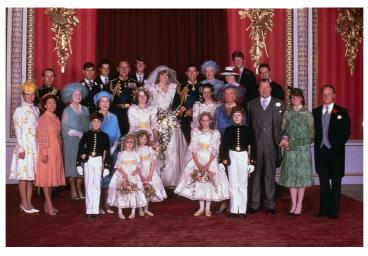

# Royal family portraits and fashion throughout the years

1960 - Princess Margaret's Wedding Day

1973 - Princess Anne's Wedding Day

1981 - Prince Charles and Princess Diana's Wedding Day

1997 - An official portrait after Prince William's Confirmation