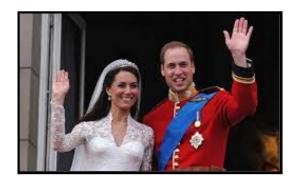

## **Question One**

Which 2010s year did William and Kate get married?

## **Question Seven**

Which university did William and Kate both go to?

2005 - Prince Charles and Camilla Parker-Bowles' Wedding

2011 - Prince William and Kate Middleton's Wedding Day

2018 - Prince Harry and Meghan Markle's Wedding Day

#### Question One - 2011

You may have spotted the answer in the family portraits timeline, as the clue was featured there!

## Question Seven - University of St. Andrews

This is where Kate and William met each other.