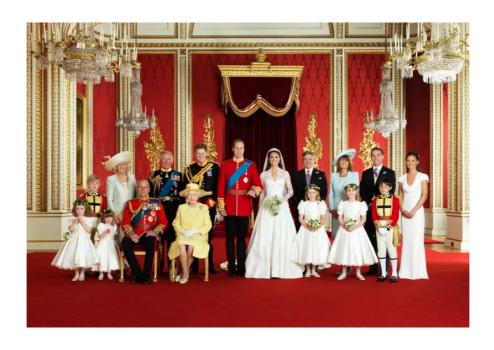

2005 - Prince Charles and Camilla Parker-Bowles' Wedding

2011 - Prince William and Kate Middleton's Wedding Day

2018 - Prince Harry and Meghan Markle's Wedding Day

#### Question One - 2011

You may have spotted the answer in the family portraits timeline, as the clue was featured there!